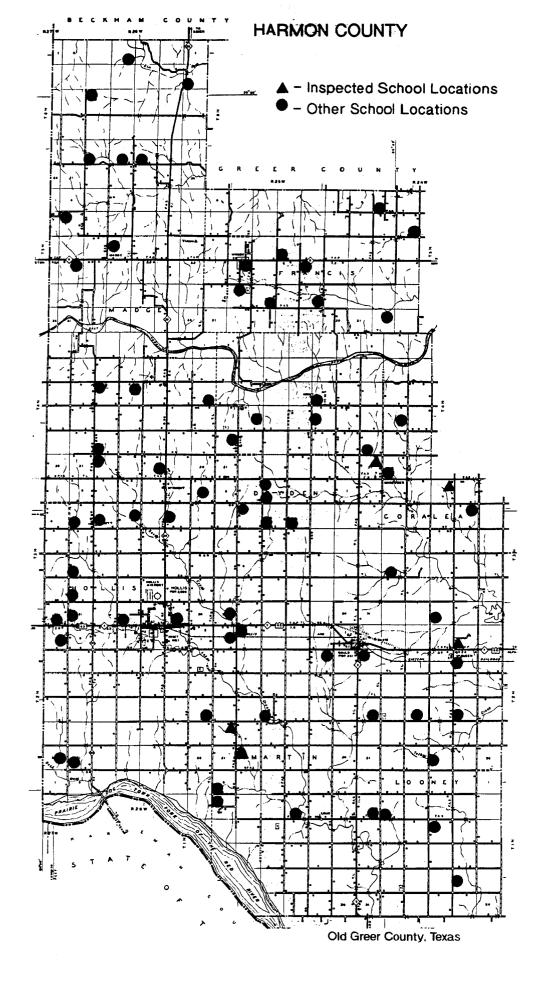

# RURAL SCHOOLS OF SOUTHWESTERN OKLAHOMA

FINAL

Museum of the Great Plains Report 96-5 OHS Project No. 40-96-11110.019

Prepared by

Joseph K. Anderson and Susan E. Bearden

Submitted by

The Institute of the Great Plains
P.O. Box 68
Lawton, OK 73502