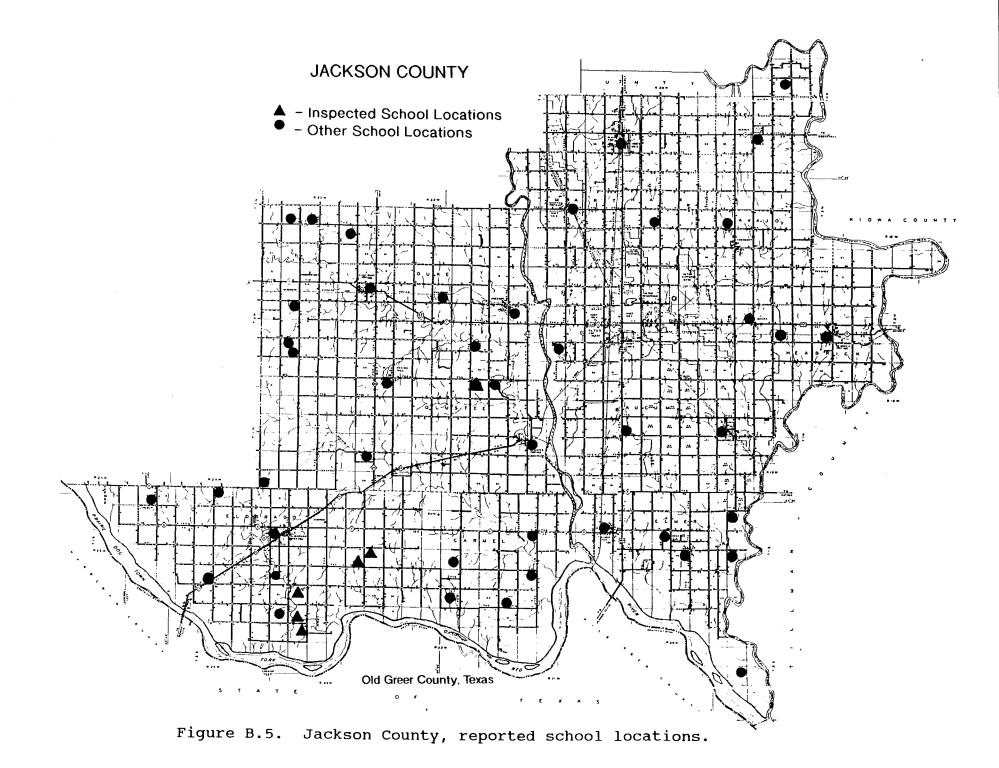

# RURAL SCHOOLS OF SOUTHWESTERN OKLAHOMA

FINAL

Museum of the Great Plains Report 96-5 OHS Project No. 40-96-11110.019

Prepared by

Joseph K. Anderson and Susan E. Bearden

Submitted by

The Institute of the Great Plains
P.O. Box 68
Lawton, OK 73502