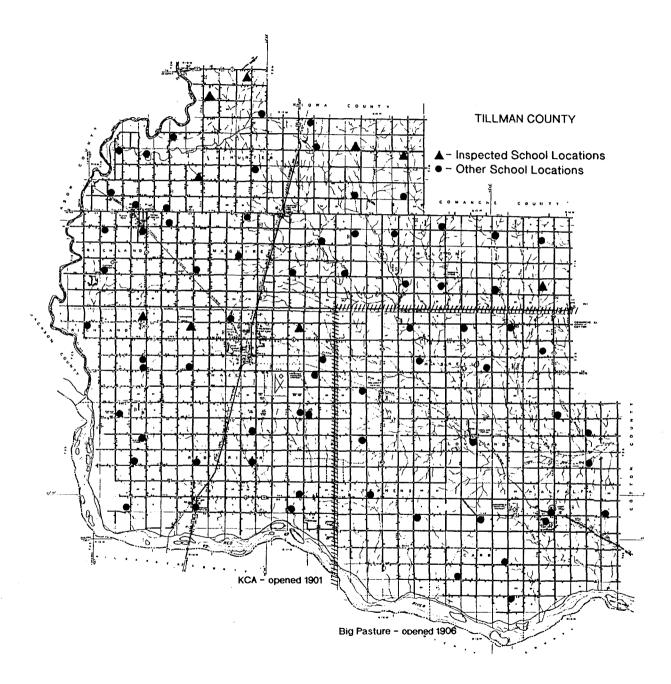

# RURAL SCHOOLS OF SOUTHWESTERN OKLAHOMA

FINAL

Museum of the Great Plains Report 96-5 OHS Project No. 40-96-11110.019

Prepared by

Joseph K. Anderson and Susan E. Bearden

Submitted by

The Institute of the Great Plains
P.O. Box 68
Lawton, OK 73502