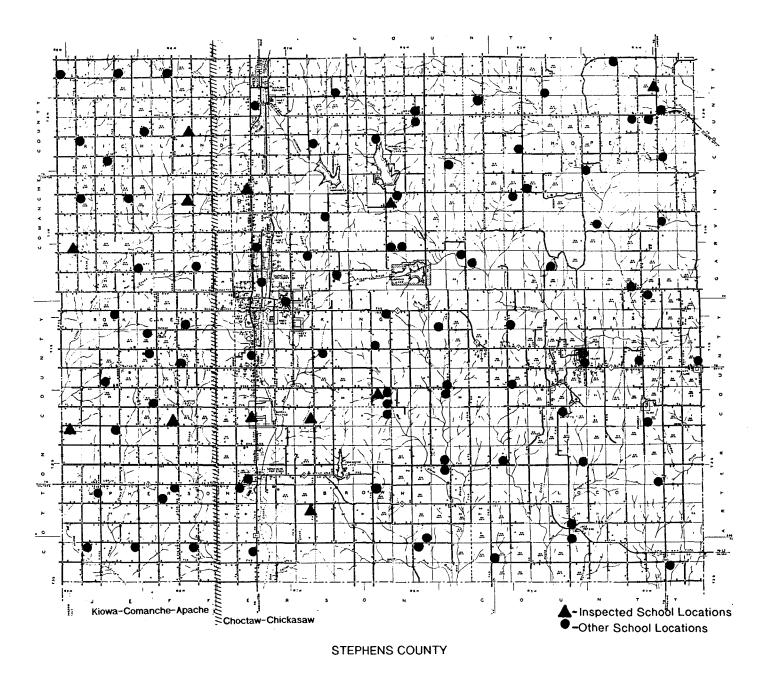

# RURAL SCHOOLS OF SOUTHWESTERN OKLAHOMA

FINAL

Museum of the Great Plains Report 96-5 OHS Project No. 40-96-11110.019

Prepared by

Joseph K. Anderson and Susan E. Bearden

Submitted by

The Institute of the Great Plains
P.O. Box 68
Lawton, OK 73502