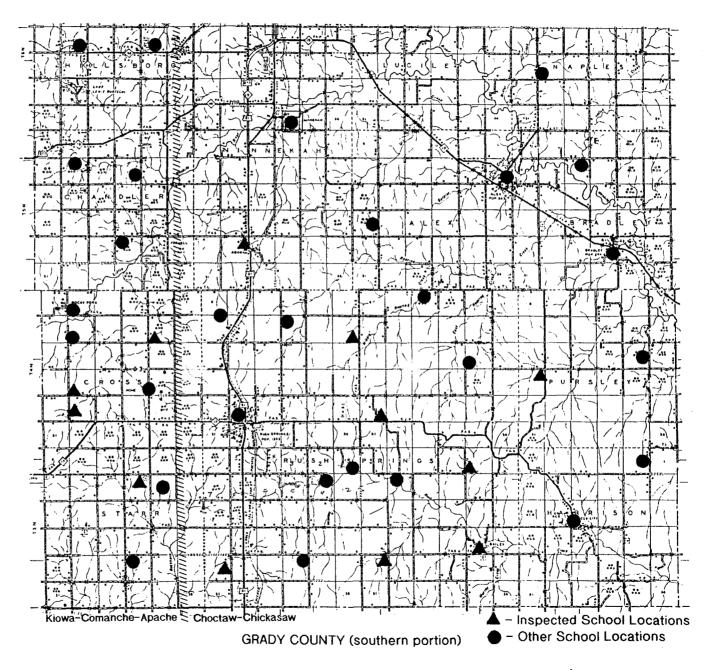

# RURAL SCHOOLS OF SOUTHWESTERN OKLAHOMA

FINAL

Museum of the Great Plains Report 96-5 OHS Project No. 40-96-11110.019

Prepared by

Joseph K. Anderson and Susan E. Bearden

Submitted by

The Institute of the Great Plains
P.O. Box 68
Lawton, OK 73502