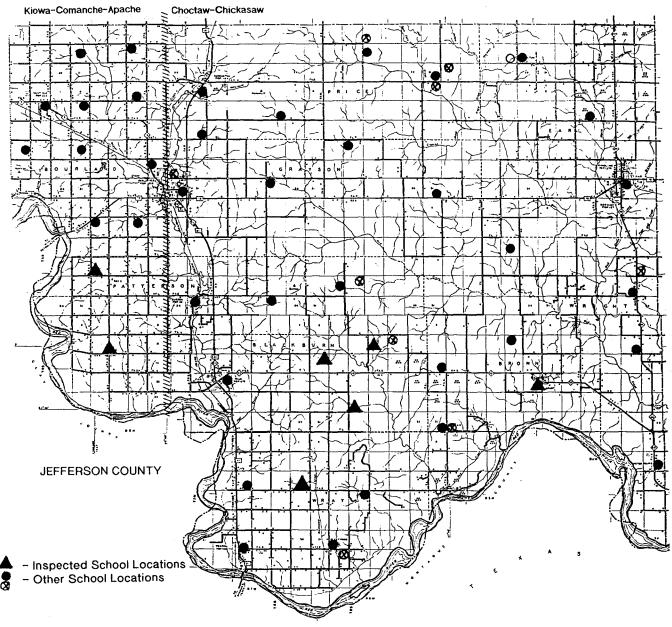

# RURAL SCHOOLS OF SOUTHWESTERN OKLAHOMA

FINAL

Museum of the Great Plains Report 96-5 OHS Project No. 40-96-11110.019

Prepared by

Joseph K. Anderson and Susan E. Bearden

Submitted by

The Institute of the Great Plains
P.O. Box 68
Lawton, OK 73502