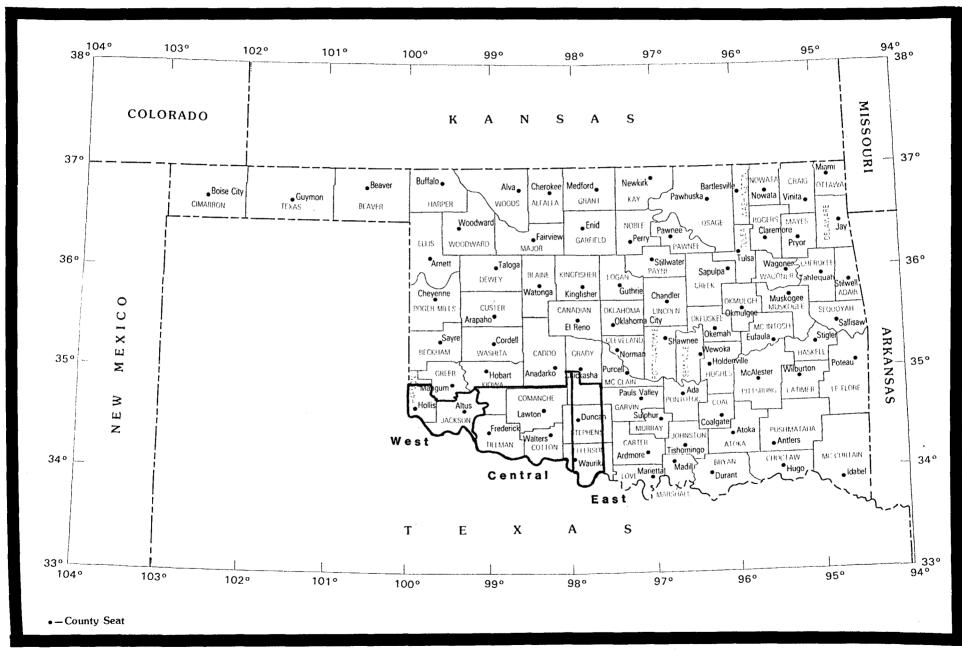

# RURAL SCHOOLS OF SOUTHWESTERN OKLAHOMA

FINAL

Museum of the Great Plains Report 96-5 OHS Project No. 40-96-11110.019

Prepared by

Joseph K. Anderson and Susan E. Bearden

Submitted by

The Institute of the Great Plains
P.O. Box 68
Lawton, OK 73502