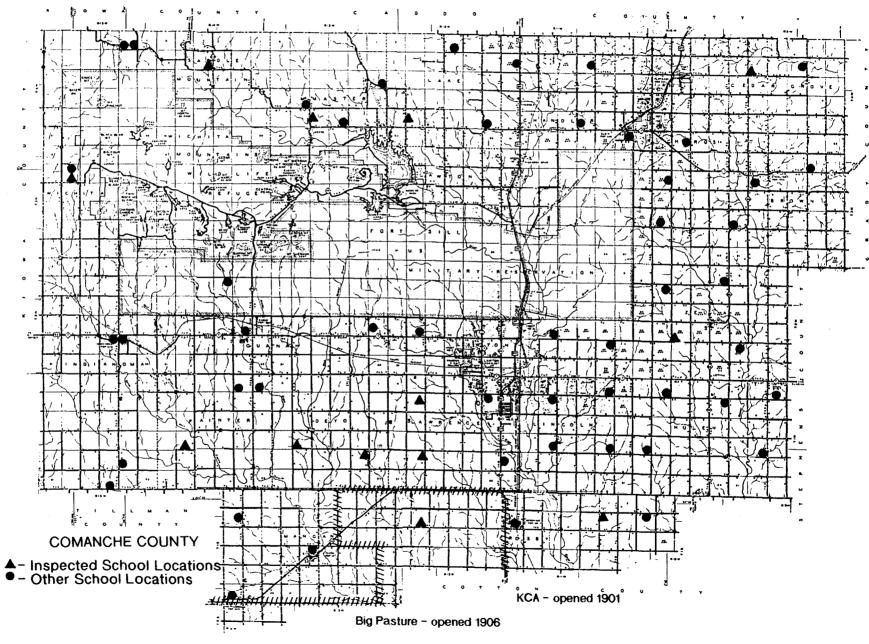

# RURAL SCHOOLS OF SOUTHWESTERN OKLAHOMA

FINAL

Museum of the Great Plains Report 96-5 OHS Project No. 40-96-11110.019

Prepared by

Joseph K. Anderson and Susan E. Bearden

Submitted by

The Institute of the Great Plains
P.O. Box 68
Lawton, OK 73502