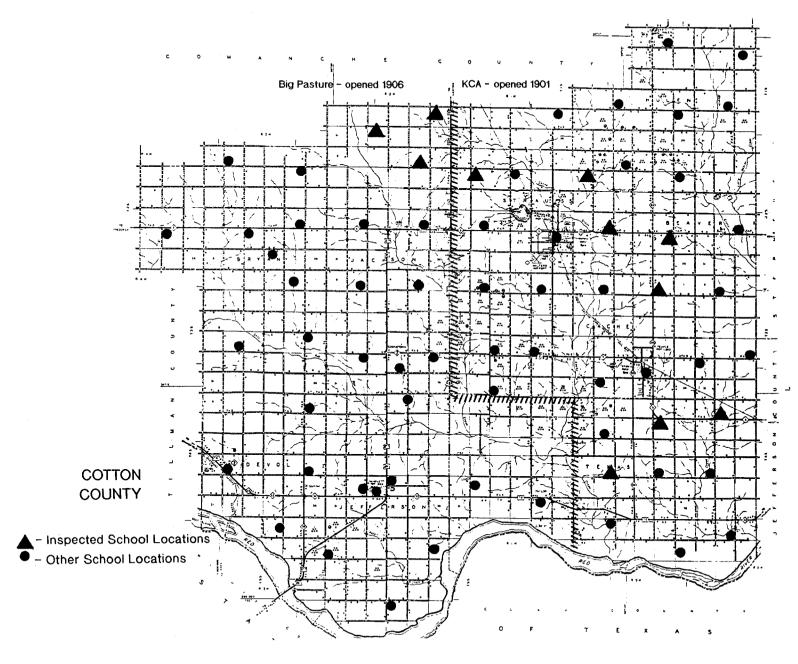

# RURAL SCHOOLS OF SOUTHWESTERN OKLAHOMA

FINAL

Museum of the Great Plains Report 96-5 OHS Project No. 40-96-11110.019

Prepared by

Joseph K. Anderson and Susan E. Bearden

Submitted by

The Institute of the Great Plains
P.O. Box 68
Lawton, OK 73502