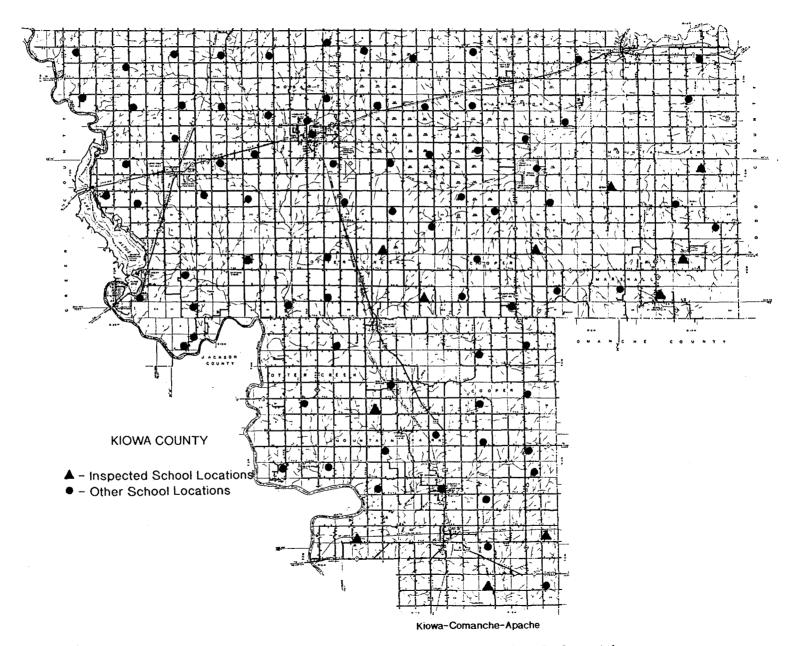

# RURAL SCHOOLS OF SOUTHWESTERN OKLAHOMA

FINAL

Museum of the Great Plains Report 96-5 OHS Project No. 40-96-11110.019

Prepared by

Joseph K. Anderson and Susan E. Bearden

Submitted by

The Institute of the Great Plains
P.O. Box 68
Lawton, OK 73502